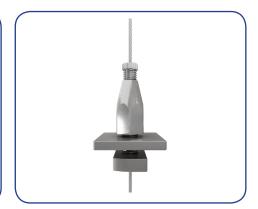

# Fire Rated Trapeze Plus Hanger

All steel Trapeze Plus with galvanised wire rope is packed with new features to make the suspension of building services even more secure and durable

### FEATURES & BENEFITS

- Reduced time working at height
- Tool free setting
- Easy-to-use integral release button to allow fine adjustment
- Tighten the locking screw for ultimate security
- Channel can be multi-tiered to optimise space
- Supplied as a ready-to-use kit with a wide range of end fixings