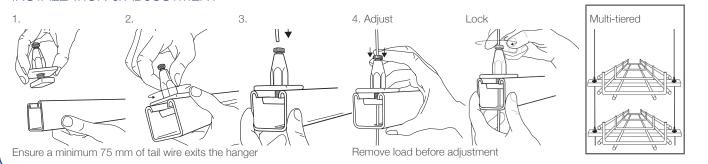

### FEATURES & BENEFITS

- Reduced time working at height
- Tool free setting
- Easy-to-use integral release button to allow fine adjustment
- Tighten the locking screw for ultimate security
- Channel can be multi-tiered to optimise space
- Supplied as a ready-to-use kit with a wide range of end fixings