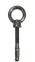

## SPECIFCATION & DIMENSIONS

| Dimension | MTZ6  |
|-----------|-------|
| А         | 6 mm  |
| В         | 60 mm |
| С         | 27 mm |