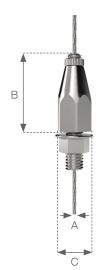

## SPECIFCATION & DIMENSIONS

| Dimension | MTZ6  |
|-----------|-------|
| А         | 6 mm  |
| В         | 60 mm |
| С         | 27 mm |