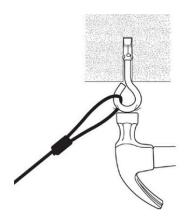

# Ring Anchor

The ring anchor is perfect for use in both cracked and non-cracked concrete with our No.1 or No.2 hanger kits. Limited load ratings apply.

- Ideal for fixing into concrete and cracked concrete
- Comes as a ready-to-use kit with wire rope and Gripple hanger
- Available in lengths from 1 m to 10 m (other lengths available upon request)

Non Gripple product. Supplied directly by Polyplas International.



### **Installation Guidelines**







#### **Specifications & Dimensions**



| d0 | Hole Diameter      | 6.0 mm  |
|----|--------------------|---------|
| h1 | Minimum Hole Depth | 36.0 mm |
| Ø  | Internal Diameter  | 10.0 mm |
| 1  | Anchor Length      | 54.0 mm |

## **Standard Hangers**







More hanger options available at www.grippleaustralia.com.au

#### **Anchor Max Load Ratings**

| Wire Size    | Max. Load Single anchor suspension | Max. Load - Two anchors used as a cradle |
|--------------|------------------------------------|------------------------------------------|
| No.1 (1.5mm) | 15 kg                              | 15 kg                                    |
| No.2 (2.0mm) | 45 kg                              | 45 kg                                    |