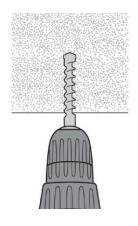

### **Installation Guidelines**

#### **Specifications & Dimensions**

| d0 | Hole Diameter      | 6.0 mm  |
|----|--------------------|---------|
| h1 | Minimum Hole Depth | 36.0 mm |
| Ø  | Internal Diameter  | 10.0 mm |
| 1  | Anchor Length      | 54.0 mm |