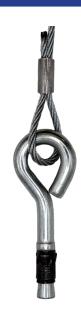

# Ring Anchor

The ring anchor is perfect for use in both cracked and non-cracked concrete with our No.1 or No.2 hanger kits. Limited load ratings apply.

- Ideal for fixing into concrete and cracked concrete
- Comes as a ready-to-use kit with wire rope and Gripple hanger
- Available in lengths from 1 m to 10 m (other lengths available upon request)