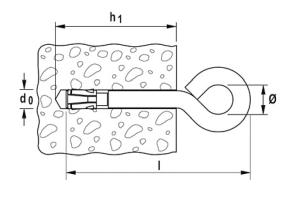

#### **Specifications & Dimensions**

| d0 | Hole Diameter      | 6.0 mm  |
|----|--------------------|---------|
| h1 | Minimum Hole Depth | 36.0 mm |
| Ø  | Internal Diameter  | 10.0 mm |
| 1  | Anchor Length      | 54.0 mm |