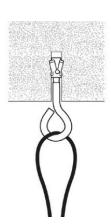

# Ring Anchor

The ring anchor is perfect for use in both cracked and non-cracked concrete with our No.1 or No.2 hanger kits. Limited load ratings apply.

- Ideal for fixing into concrete and cracked concrete
- Comes as a ready-to-use kit with wire rope and Gripple hanger
- Available in lengths from 1 m to 10 m (other lengths available upon request)

Non Gripple product. Supplied directly by Polyplas International.



### **Installation Guidelines**







#### **Specifications & Dimensions**



| d0 | Hole Diameter      | 6.0 mm  |
|----|--------------------|---------|
| h1 | Minimum Hole Depth | 36.0 mm |
| Ø  | Internal Diameter  | 10.0 mm |
| 1  | Anchor Length      | 54.0 mm |

## **Standard Hangers**







More hanger options available at www.grippleaustralia.com.au

#### **Anchor Max Load Ratings**

| Wire Size    | Max. Load Single anchor suspension | Max. Load - Two anchors used as a cradle |
|--------------|------------------------------------|------------------------------------------|
| No.1 (1.5mm) | 15 kg                              | 15 kg                                    |
| No.2 (2.0mm) | 45 kg                              | 45 kg                                    |